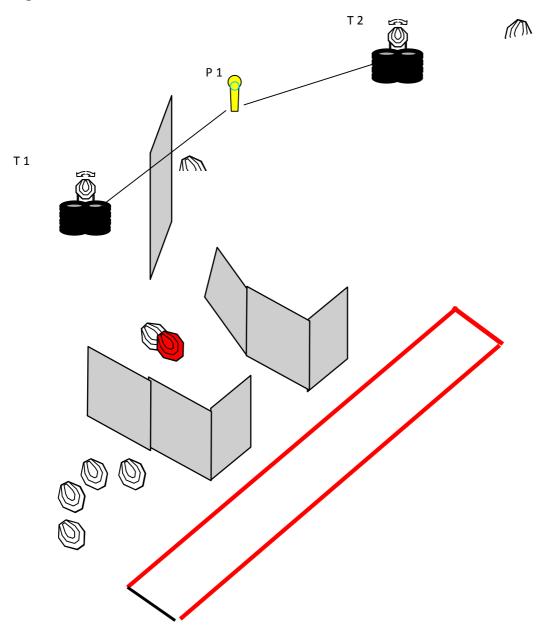

| Targets             | 4 IPSC Targets, 2 IPSC Mini Poppers, 2 Plate                                                                                            |
|---------------------|-----------------------------------------------------------------------------------------------------------------------------------------|
| Rounds to be scored | 12                                                                                                                                      |
| Start position      | Standing , heels touching the black line.                                                                                               |
| Time starts         | Audible signal                                                                                                                          |
| Procedure           | At the start signal engage targets from within the designated area. P1 & P2 activate T1 & T2 All moving targets remain visible at rest. |