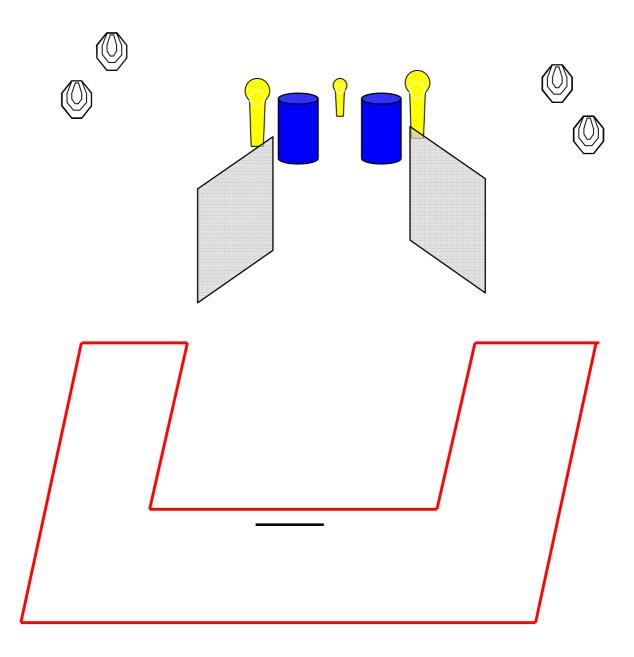

Stage 2 11 rounds

| Targets             | 6 IPSC Targets, 2 IPSC Poppers,2 Mini IPSC Poppers, 1IPSC Metal plate, 2 NO Shoots                          |
|---------------------|-------------------------------------------------------------------------------------------------------------|
| Rounds to be scored | 11                                                                                                          |
| Start position      | Standing anywhere in the marked area                                                                        |
| Gun state           | Chamber empty, magazine inserted                                                                            |
| Time starts         | Audible signal                                                                                              |
| Procedure           | At the start signal engage targets from within the designated area, ONE SHOOT per target, strong hand only. |