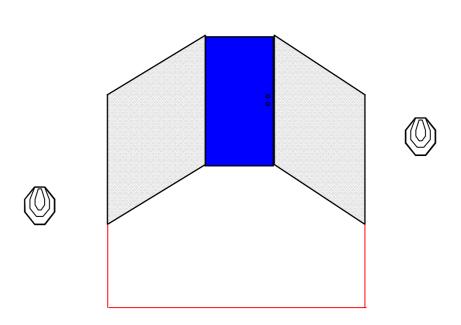

Stage 2 11 rounds

| Targets             | 6 IPSC Targets, 2 IPSC Poppers,2 Mini IPSC Poppers, 1IPSC Metal plate, 2 NO Shoots                          |
|---------------------|-------------------------------------------------------------------------------------------------------------|
| Rounds to be scored | 11                                                                                                          |
| Start position      | Standing anywhere in the marked area                                                                        |
| Gun state           | Chamber empty, magazine inserted                                                                            |
| Time starts         | Audible signal                                                                                              |
| Procedure           | At the start signal engage targets from within the designated area, ONE SHOOT per target, strong hand only. |