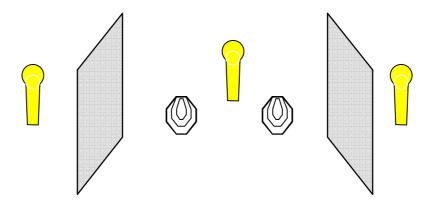

Stage 1 11 round

| Targets             | 4 IPSC Targets, 3 IPSC Poppers                                      |
|---------------------|---------------------------------------------------------------------|
| Rounds to be scored | 11                                                                  |
| Start position      | Standing anywhere in the marked area                                |
| Gun state           | Chamber empty, magazine inserted                                    |
| Time starts         | Audible signal                                                      |
| Procedure           | At the start signal engage targets from within the designated area. |