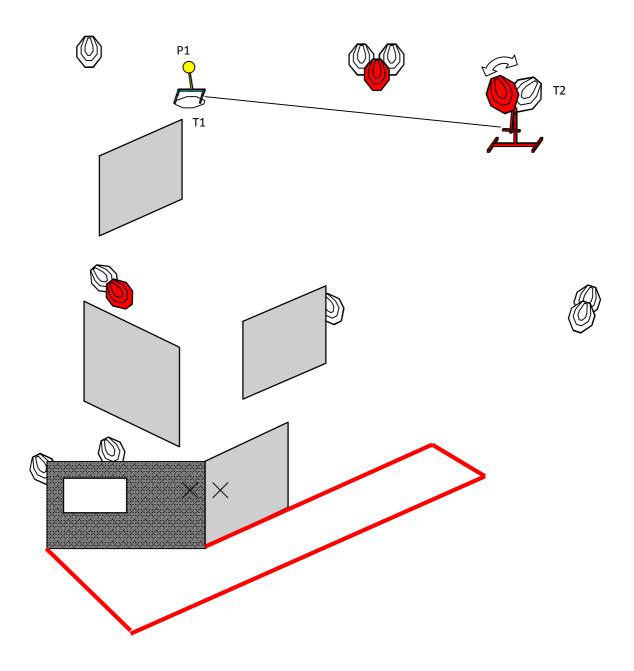

Stage 3 12 rounds

| Targets             | 5 IPSC Targets, 2 IPSC Plates                                                                                                                      |
|---------------------|----------------------------------------------------------------------------------------------------------------------------------------------------|
| Rounds to be scored | 12                                                                                                                                                 |
| Start position      | Standing, hills touching tires                                                                                                                     |
| Time starts         | Audible signal                                                                                                                                     |
| Procedure           | At the start signal engage targets from within the designated area. P1 activates T1 and P2 activates T2 All moving targets remain visible at rest. |