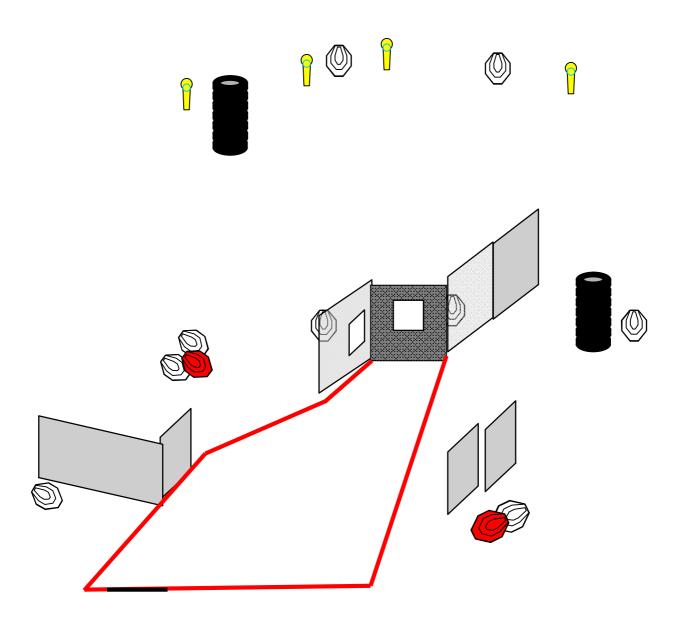

Stage 7 23 rounds

| Targets             | 11 IPSC Targets, 1 IPSC Plate, NO shoots                                                                                            |
|---------------------|-------------------------------------------------------------------------------------------------------------------------------------|
| Rounds to be scored | 23                                                                                                                                  |
| Start position      | Standing , palms touching the black X.                                                                                              |
| Time starts         | Audible signal                                                                                                                      |
| Procedure           | At the start signal engage targets from within the designated area. P1 activate T1 & T2, All moving targets remain visible at rest. |

Stage 8 19 rounds

| Targets             | 9 IPSC Targets,1 Mini Poppers, NO Shoots                                                                                    |
|---------------------|-----------------------------------------------------------------------------------------------------------------------------|
| Rounds to be scored | 19                                                                                                                          |
| Start position      | Standing , heels touching the black line.                                                                                   |
| Gun state           | Chamber empty, magazine inserted                                                                                            |
| Time starts         | Audible signal                                                                                                              |
| Procedure           | At the start signal engage targets from within the designated area. , P1 activate T1 & T2, T 1 and T2 stay visible at rest. |

Stage 9 22 rounds

| Targets             | 9 IPSC Target, 4 IPSC Mini Popper, NO Shoots |
|---------------------|----------------------------------------------|
| Rounds to be scored | 22                                           |
| Start position      | Standing, heels touching the black line      |
| Time starts         | Audible signal                               |
| Procedure           | On signal, engage all targets.               |