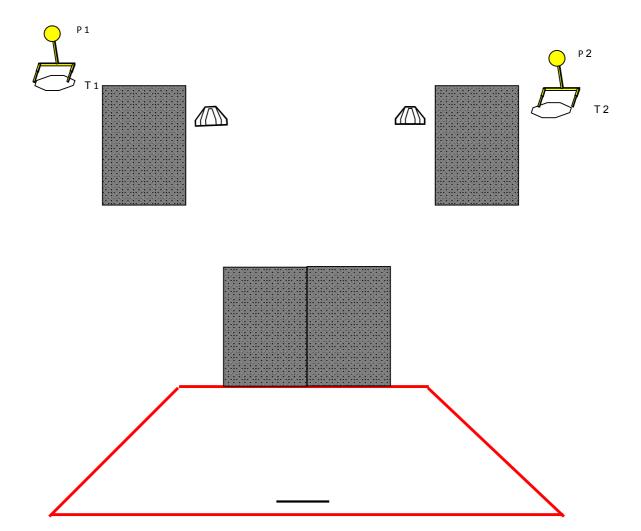

Stage 3 12 rounds

| Targets             | 5 IPSC Targets, 2 IPSC Plates                                                                                                                      |
|---------------------|----------------------------------------------------------------------------------------------------------------------------------------------------|
| Rounds to be scored | 12                                                                                                                                                 |
| Start position      | Standing, hills touching tires                                                                                                                     |
| Time starts         | Audible signal                                                                                                                                     |
| Procedure           | At the start signal engage targets from within the designated area. P1 activates T1 and P2 activates T2 All moving targets remain visible at rest. |