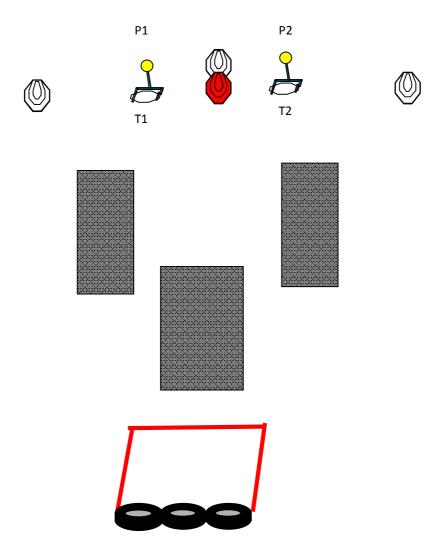

Stage 3 12 rounds

| Targets             | 5 IPSC Targets, 2 IPSC Plates                                                                                                                      |
|---------------------|----------------------------------------------------------------------------------------------------------------------------------------------------|
| Rounds to be scored | 12                                                                                                                                                 |
| Start position      | Standing, hills touching tires                                                                                                                     |
| Time starts         | Audible signal                                                                                                                                     |
| Procedure           | At the start signal engage targets from within the designated area. P1 activates T1 and P2 activates T2 All moving targets remain visible at rest. |