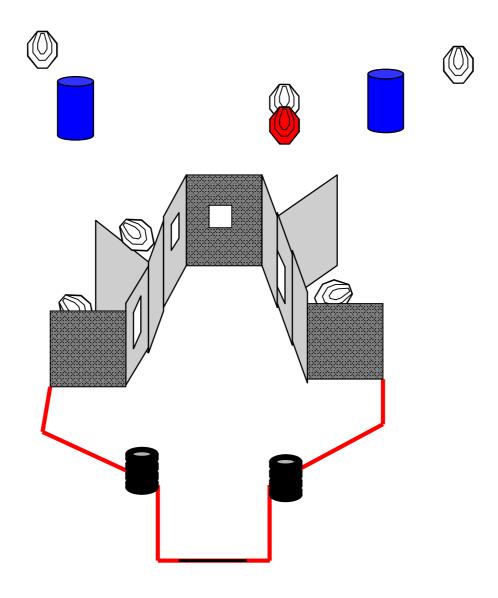

Stage 1 11 round

| Targets             | 4 IPSC Targets, 3 IPSC Poppers                                      |
|---------------------|---------------------------------------------------------------------|
| Rounds to be scored | 11                                                                  |
| Start position      | Standing anywhere in the marked area                                |
| Gun state           | Chamber empty, magazine inserted                                    |
| Time starts         | Audible signal                                                      |
| Procedure           | At the start signal engage targets from within the designated area. |