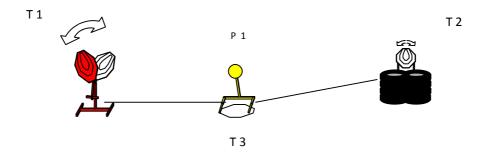

Stage 10 19 rounds

| Targets             | 9 IPSC Targets, 1 IPSC Plate, NO shoots                                                                                           |
|---------------------|-----------------------------------------------------------------------------------------------------------------------------------|
| Rounds to be scored | 19                                                                                                                                |
| Start position      | Standing, one foot touching the black line                                                                                        |
| Time starts         | Audible signal                                                                                                                    |
| Procedure           | At the start signal engage targets from within the designated area. P1 activated T1 & T2 & T3. T1 & T2 & T3 stay visible at rest. |