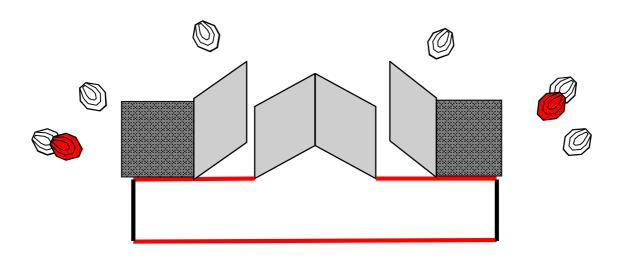

Stage 4 12 rounds

| Targets             | 6 IPSC Targets, NO shoots                                          |
|---------------------|--------------------------------------------------------------------|
| Rounds to be scored | 12                                                                 |
| Start position      | Standing , heels touching the black line.                          |
| Time starts         | Audible signal                                                     |
| Procedure           | At the start signal engage targets from within the designated area |