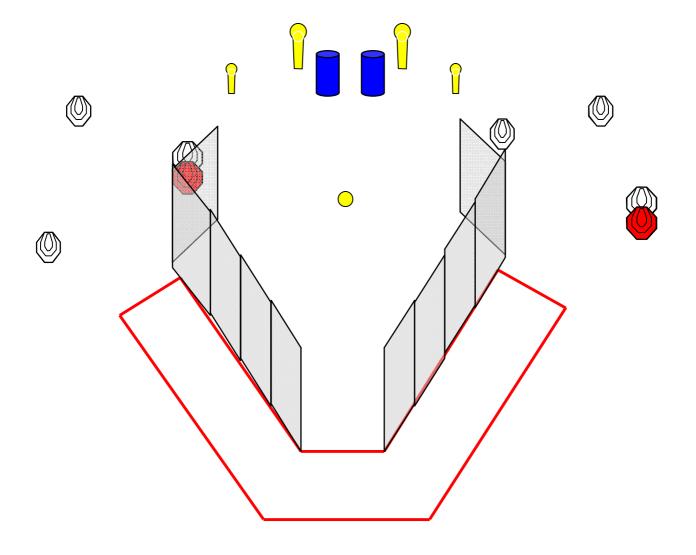

Stage 5 11 rounds

| Targets             | 4 IPSC Targets, 2 IPSC Poppers, 1 mini Popper                       |
|---------------------|---------------------------------------------------------------------|
| Rounds to be scored | 11                                                                  |
| Start position      | Standing , top of the boots touching the black line.                |
| Time starts         | Audible signal                                                      |
| Procedure           | At the start signal engage targets from within the designated area. |

| Targets             | 4 IPSC Targets, 2 IPSC Mini Poppers, 2 Plate                                                                                            |
|---------------------|-----------------------------------------------------------------------------------------------------------------------------------------|
| Rounds to be scored | 12                                                                                                                                      |
| Start position      | Standing , heels touching the black line.                                                                                               |
| Time starts         | Audible signal                                                                                                                          |
| Procedure           | At the start signal engage targets from within the designated area. P1 & P2 activate T1 & T2 All moving targets remain visible at rest. |