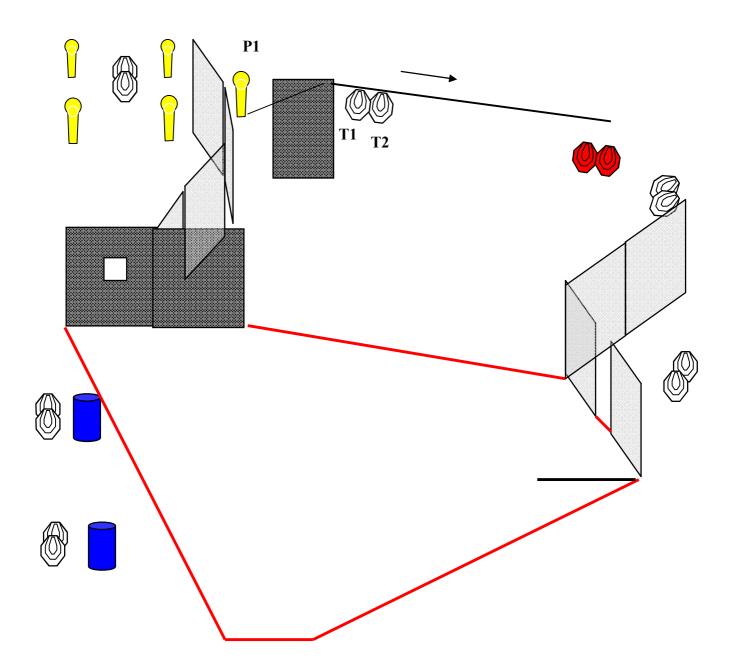

Stage 3 12 rounds

| Targets             | 5 IPSC Targets, 2 IPSC Plates                                                                                                                      |
|---------------------|----------------------------------------------------------------------------------------------------------------------------------------------------|
| Rounds to be scored | 12                                                                                                                                                 |
| Start position      | Standing, hills touching tires                                                                                                                     |
| Time starts         | Audible signal                                                                                                                                     |
| Procedure           | At the start signal engage targets from within the designated area. P1 activates T1 and P2 activates T2 All moving targets remain visible at rest. |