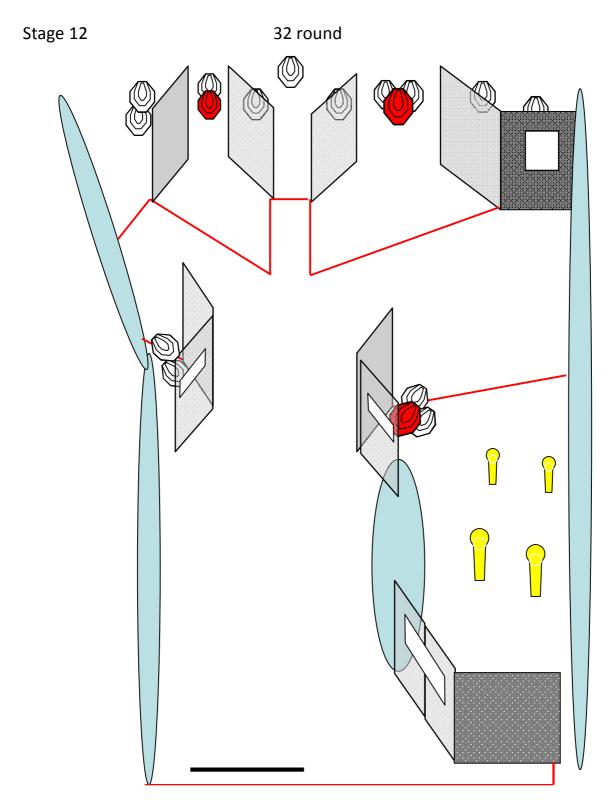

| Targets             | 14 IPSC Targets, 2 IPSC Poppers, 2 Mini Poppers, NO shoots          |
|---------------------|---------------------------------------------------------------------|
| Rounds to be scored | 32                                                                  |
| Start position      | Standing , hills touching the black line.                           |
| Time starts         | Audible signal                                                      |
| Procedure           | At the start signal engage targets from within the designated area. |